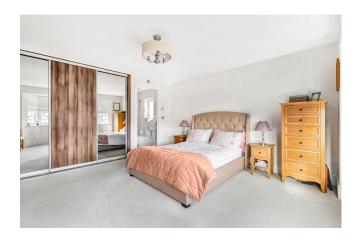

Utility Room: Storage cupboards and worktops, sink. There is space for both a washing machine and tumble dryer. Door to the garden.

Bedroom 1: A very large room with an attractive bay window to the front of the property, super built in mirrored wardrobes and central ceiling light fitting.