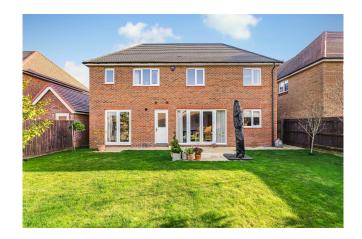

Rear Garden: The rear garden is predominantly laid to lawn with an attractive paved terrace and features mature shrubs and plants. It is enclosed by timber fencing with a side gate to the front.

Council tax band: G Local Authority: Buckinghamshire Council