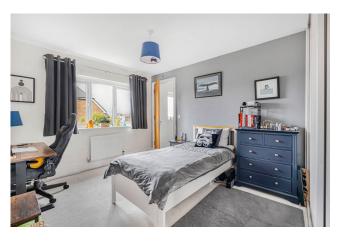

En Suite Shower Room: With white 3-piece suite and window, tiled floor, chrome radiator.

Bedroom 3: Rear aspect and central light fitting.

Bedroom 4: Window to the rear and central light fitting.

Bedroom 5: Featuring a front aspect.