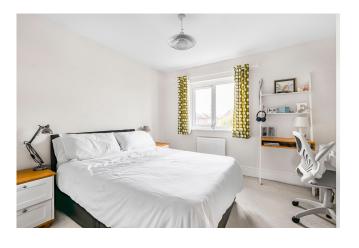

En Suite Shower Room: Attractively fitted with a white 3-piece suite, tiled floor, window and chrome radiator.

Bedroom 2: The room features a view of the garden, built in wardrobes, radiator and central light fitting.

En Suite Shower Room: With white 3-piece suite and window, tiled floor, chrome radiator.

Bedroom 3: Rear aspect and central light fitting.

Bedroom 4: Window to the rear and central light fitting.

Bedroom 5: Featuring a front aspect.