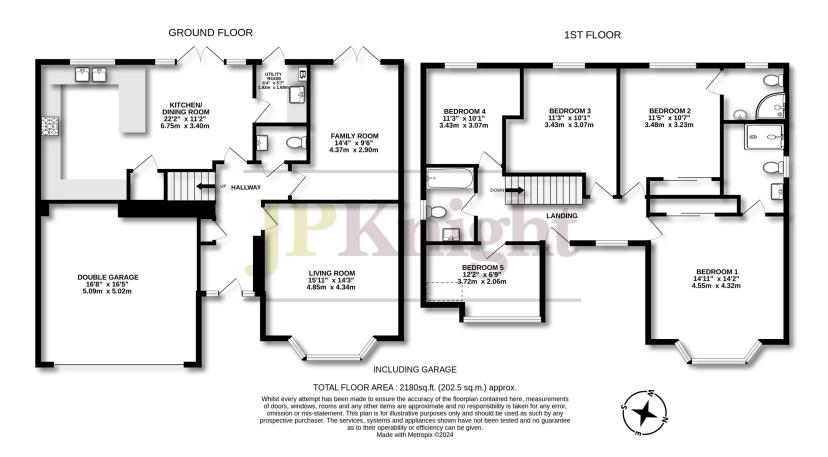

## Tenure - Freehold

Entrance Hall: There are stairs to the first floor, wood style floor, a cloaks cupboard and doors to the living, family room and kitchen/dining room.

Cloakroom: There is a white 2-piece suite and wood style floor.

Living Room: This attractive room features a large and attractive bay window.

Family Room: The good size family room overlooks the rear garden with French doors leading out to the patio.

Kitchen/Dining Room: A lovely feature with a range of storage units with worktops and inset sink. Gas hob, extractor hood, double electric oven, dishwasher and fridge/freezer. Window and French doors to the garden, wood style floor, storage cupboard.

Utility Room: Storage cupboards and worktops, sink. There is space for both a washing machine and tumble dryer. Door to the garden.

Bedroom 1: A very large room with an attractive bay window to the front of the property, super built in mirrored wardrobes and central ceiling light fitting.

En Suite Shower Room: Attractively fitted with a white 3-piece suite, tiled floor, window and chrome radiator.

Bedroom 2: The room features a view of the garden, built in wardrobes, radiator and central light fitting.

En Suite Shower Room: With white 3-piece suite and window, tiled floor, chrome radiator.

Bedroom 3: Rear aspect and central light fitting.

Bedroom 4: Window to the rear and central light fitting.

Bedroom 5: Featuring a front aspect.

Bathroom: White 3-piece suite including a bath with shower and screen, heated towel rail, tiling, spotlights in ceiling and window to rear.

## Outside

To the Front: There is an attractive block paved drive, with parking for two car, an area of lawn to the side and a corner flowerbed, path to the front door.

Double Garage: Integral it has an up/over door, light and power.