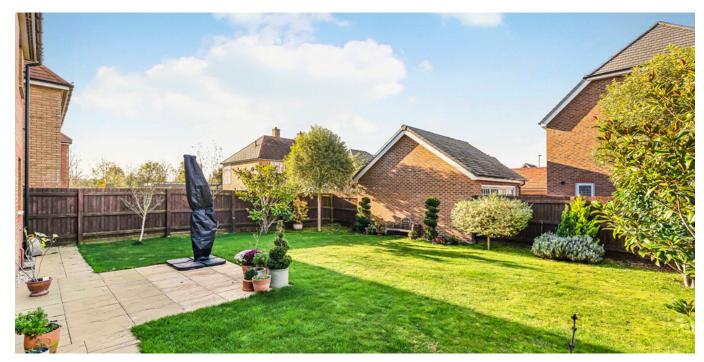

Rear Garden: The rear garden is predominantly laid to lawn with an attractive paved terrace and features mature shrubs and plants. It is enclosed by timber fencing with a side gate to the front.

Council tax band: G Local Authority: Buckinghamshire Council