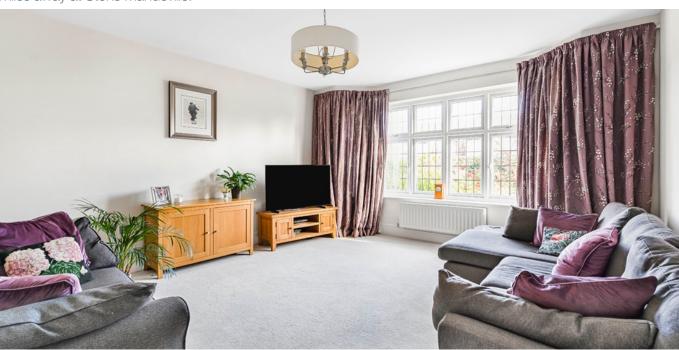

Living Room: This attractive room features a large and attractive bay window.

Family Room: The good size family room overlooks the rear garden with French doors leading out to the patio.

Kitchen/Dining Room: A lovely feature with a range of storage units with worktops and inset sink. Gas hob, extractor hood, double electric oven, dishwasher and fridge/freezer. Window and French doors to the garden, wood style floor, storage cupboard.