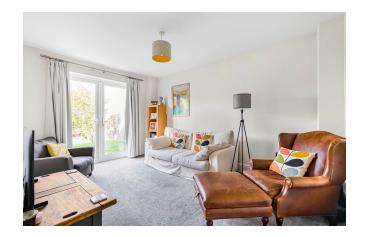

Living Room: This attractive room features a large and attractive bay window.

Family Room: The good size family room overlooks the rear garden with French doors leading out to the patio.

Kitchen/Dining Room: A lovely feature with a range of storage units with worktops and inset sink. Gas hob, extractor hood, double electric oven, dishwasher and fridge/freezer. Window and French doors to the garden, wood style floor, storage cupboard.