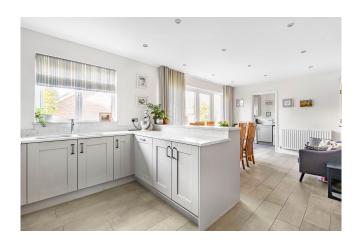

Living Room: This attractive room features a large and attractive bay window.

Family Room: The good size family room overlooks the rear garden with French doors leading out to the patio.

Kitchen/Dining Room: A lovely feature with a range of storage units with worktops and inset sink. Gas hob, extractor hood, double electric oven, dishwasher and fridge/freezer. Window and French doors to the garden, wood style floor, storage cupboard.